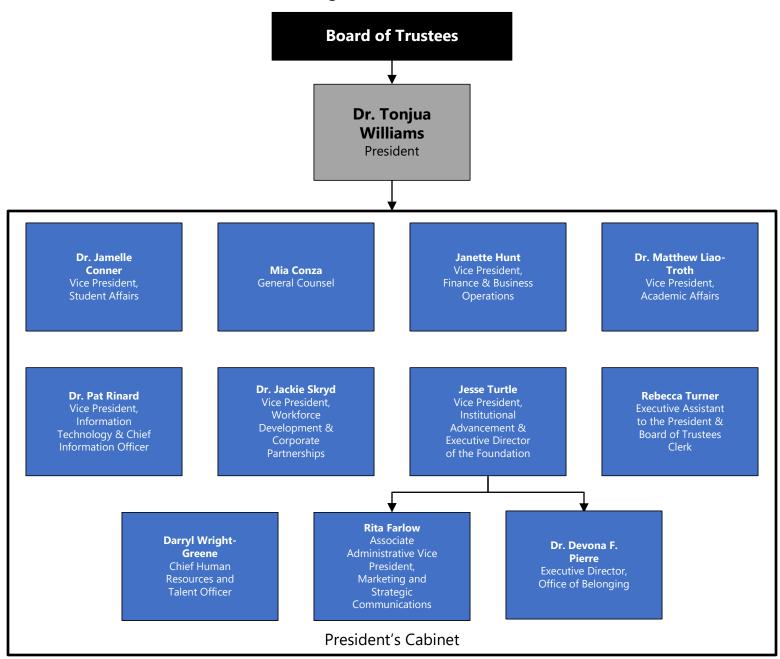

#### **Board of Trustees**

#### President

Dr. Tonjua Williams, President

### **President's Cabinet**

Dr. Jamelle Conner, Vice President, Student Affairs

Mia Conza, General Counsel

Janette Hunt, Vice President, Finance & Business Operations

Dr. Matthew Liao-Troth, Vice President, Academic Affairs

Dr. Pat Rinard, Vice President, Information Technology & Chief Information Officer

Dr. Jackie Skryd, Vice President, Workforce Development & Corporate Partnerships

Jesse Turtle, Vice President, Institutional Advancement & Executive Director of the Foundation

Rebecca Turner, Executive Assistant to the President & Board of Trustees Clerk

Darryl Wright-Greene, Chief Human Resources and Talent Officer

Rita Farlow, Associate Administrative Vice President, Marketing and Strategic Communications

Dr. Devona F. Pierre, Executive Director, Office of Belonging