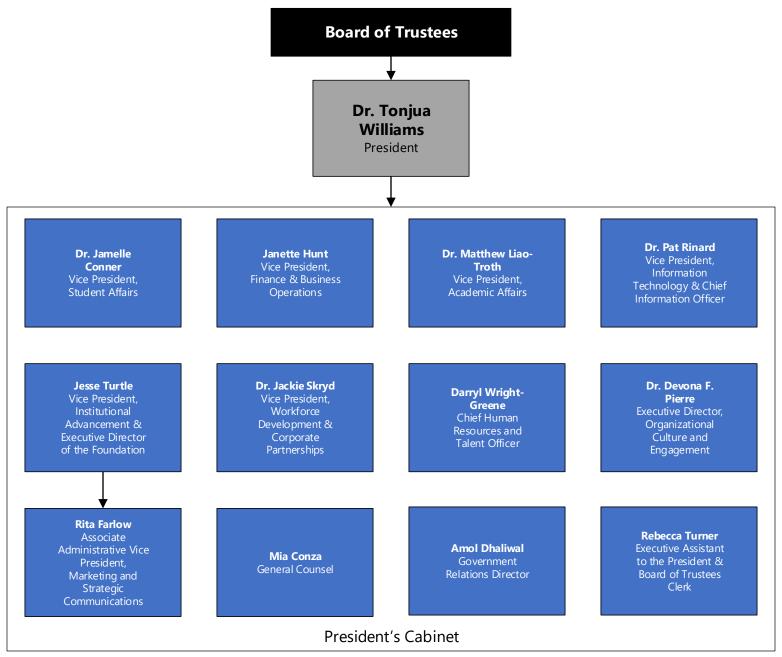

## St. Petersburg College Organizational Chart, Accessible Version

### **Board of Trustees**

#### **President**

Dr. Tonjua Williams

### **President's Cabinet**

Dr. Jamelle Conner, Vice President, Student Affairs

Janette Hunt, Vice President, Finance & Business Operations

Dr. Matthew Liao-Troth, Vice President, Academic Affairs

Dr. Pat Rinard, Vice President, Information Technology & Chief Information Officer

Jesse Turtle, Vice President, Institutional Advancement & Executive Director of the Foundation

Dr. Jackie Skryd, Vice President, Workforce Development & Corporate Partnerships

Darryl Wright-Greene, Chief Human Resources and Talent Officer

Dr. Devona F. Pierre, Executive Director, Organizational Culture and Engagement

Rita Farlow, Associate Administrative Vice President, Marketing and Strategic Communications

Mia Conza, General Counsel

Amol Dhaliwal, Government Relations Director

Rebecca Turner, Executive Assistant to the President & Board of Trustees Clerk